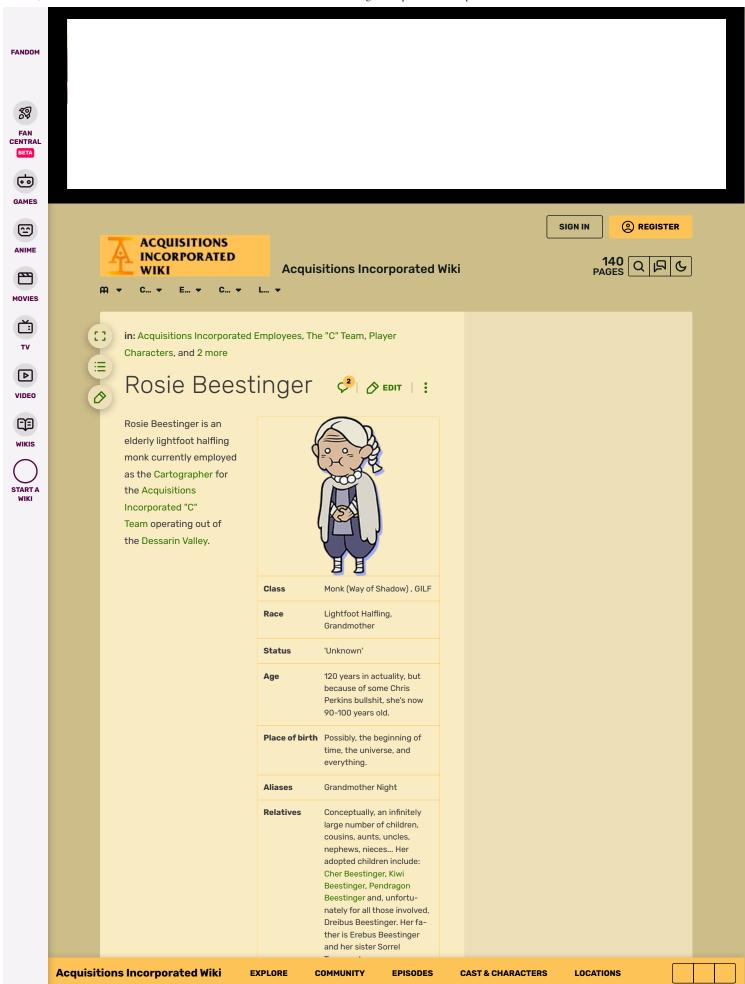

**Acquisitions Incorporated Wiki** 

**EXPLORE** 

COMMUNITY

**EPISODES** 

**CAST & CHARACTERS** 

LOCATIONS

11/17/23, 1:22 AM Rosie Beestinger | Acquisitions Incorporated Wiki | Fandom FANDOM 39 FAN CENTRAL (+0) GAMES Acq Inc and be rid of her, [7] and decided to send her an invitation to join the C Team. Traveling north on the road to Red Larch, Rosie was (--) attacked by three unnamed brigands, who she easily dispatched. [1] She ANIME met the rest of the C Team at the Dran and Courtier Inn, where they all got pulled into the Test Market. Interestingly, in one of the versions of the Inn, Rosie encountered a chandelier shaped like the Homeward Star MOVIES constellation, hinting at the Test Market's future connection with the Sanguilith. Rosie continues to obey orders from the Acq Inc HQ, although it is unclear whether she is motivated by anything other than altruism. She allowed Omin to teleport her to Chult to help with the main Acq Inc VIDEO team with a mission, [8] and later refused an order to kill Omin sent by 9 the Shadow Council.[3] She is hinted to already be extremely wealthy, with her family having the tradition of making her offerings in emeralds. WIKIS Some of this wealth is spent taking care of the orphans she has housed at a building in Red Larch called the Lighthouse. Other funds are used to send her children to school, such as Driebus Beestinger. The family she takes care of includes over 300 Beestinger members, some of whom have even migrated to the asteroids orbiting Toril's moon. [9] One of the most famous members is Strix Beestinger, who she has hinted might take over running the family one day.<sup>[10]</sup> Although Rosie has grown to think of the C Team as extended members of her family, even allowing Walnut to call her 'grandmother', she now wishes to return to the stars with her birth family, and has told her friends she would only be sticking around for another two seasons. [11] **Personal Life Family** Rosie is the mother, both biologically and by adoption, of a large number of children. Children/grandchildren who have been canonically introduced include: • Driebus Beestinger (adopted half-orc son) • Tarus Beestinger (great grandson, Halfling Ranger) · Cher Beestinger (halfling bard) • Kiwi Beestinger (adopted moon-elf; former bard, now a ranger) · Currently unnamed Beestinger (adopted moon-elf bard, brother of Kiwi) • Pendragon Beestinger (adopted, wizard, cartographer for Acquisitions Incorporated Team Bellerophon) · Strix Beestinger (adopted tiefling sorcerer, previously of the